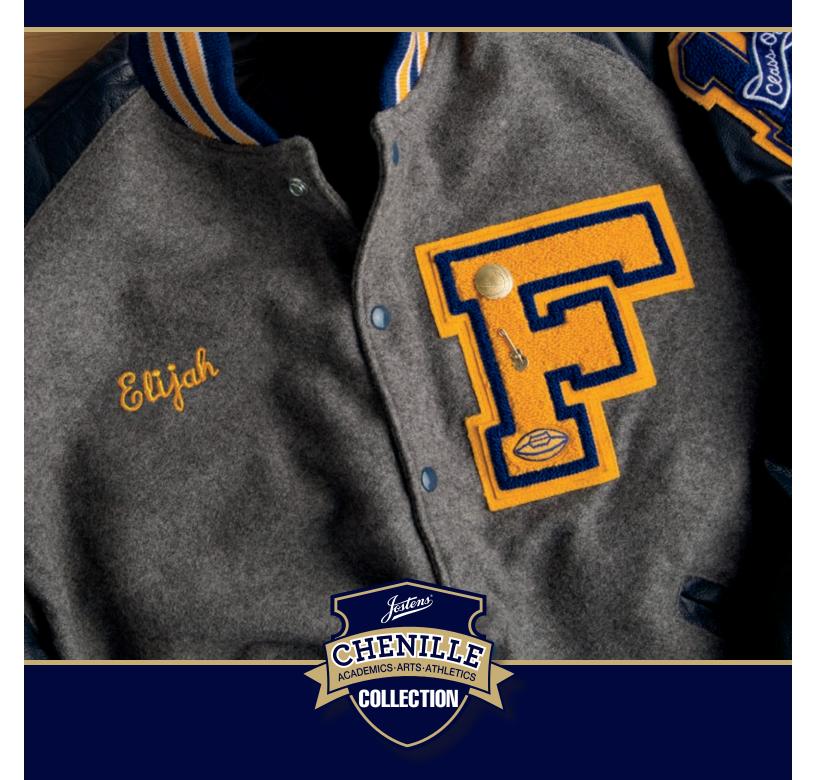

## FRONT OF JACKET OPTIONS AND UPGRADES

MASCOT PATCH

PERSONALIZE WITH YOUR NAME AND VARSITY LETTER

**OVERSIZED BACK OF JACKET OPTIONS** 

Milland

STATE OF TEXAS

PATCH

**EMBROIDERED NAME OPTIONS** 

Personalize your jacket with nickname, mascot or scripture verse.

Personalize your jacket with your name, activity, mascot or jersey number.

## BACK OF JACKET OPTIONS AND UPGRADES

ALL PACKAGES INCLUDE STANDARD SCRIPT NAME\*